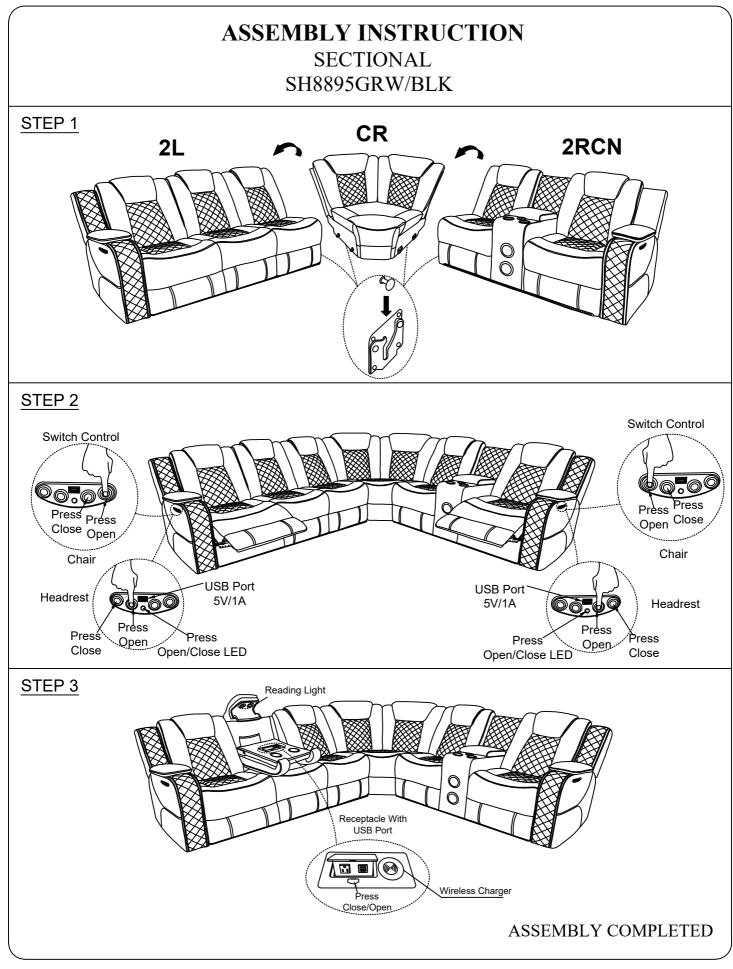

E- SOCKET WITH WIRELESS CHARGER-SS CUP HOLDER, USB SWITCH, STORAGE ARM, LED LIGHT STRIP SH8895GRW/BLK-2L

| PARTS LIST: |                     |        |     |     |                    |        |     |
|-------------|---------------------|--------|-----|-----|--------------------|--------|-----|
| NO.         | DESCRIPTION         | SKETCH | QTY | NO. | DESCRIPTION        | SKETCH | QTY |
|             |                     |        |     |     |                    |        |     |
| 1           | Seat with wire      |        | 1PC | 4   | Right Back Cushion |        | 1PC |
| 2           | Left Back Cushion   |        | 1PC | 5   | LSF Ear            |        | 1PC |
| 3           | Middle Back Cushion |        | 1PC | 6   | Adaptor            |        | 1PC |

## **Installion Steps:**