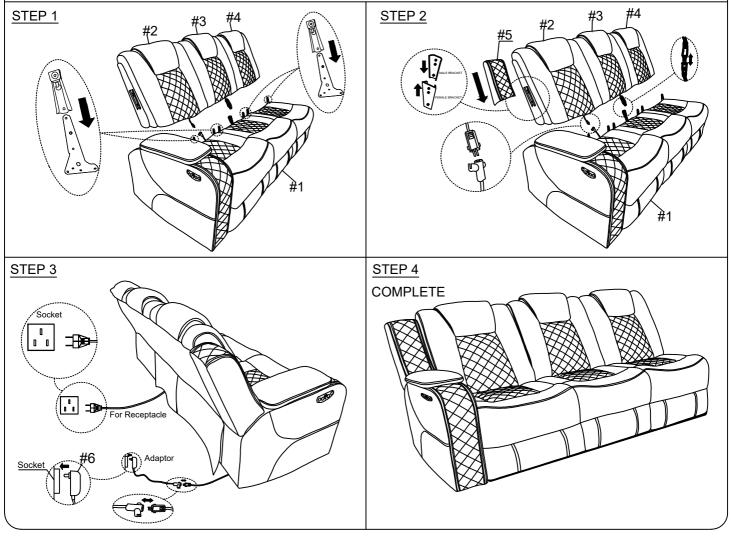

BLE- SOCKET WITH WIRELESS CHARGER-SS CUP HOLDER, USB SWITCH, STORAGE ARM, LED LIGHT STRIP SH8895GRW/BLK-2L

| PARTS LIST: |                     |        |     |     |                    |        |     |
|-------------|---------------------|--------|-----|-----|--------------------|--------|-----|
| NO.         | DESCRIPTION         | SKETCH | QTY | NO. | DESCRIPTION        | SKETCH | QTY |
|             |                     |        |     |     |                    |        |     |
| 1           | Seat with wire      |        | 1PC | 4   | Right Back Cushion |        | 1PC |
| 2           | Left Back Cushion   |        | 1PC | 5   | LSF Ear            |        | 1PC |
| 3           | Middle Back Cushion |        | 1PC | 6   | Adaptor            |        | 1PC |

## **Installion Steps:**