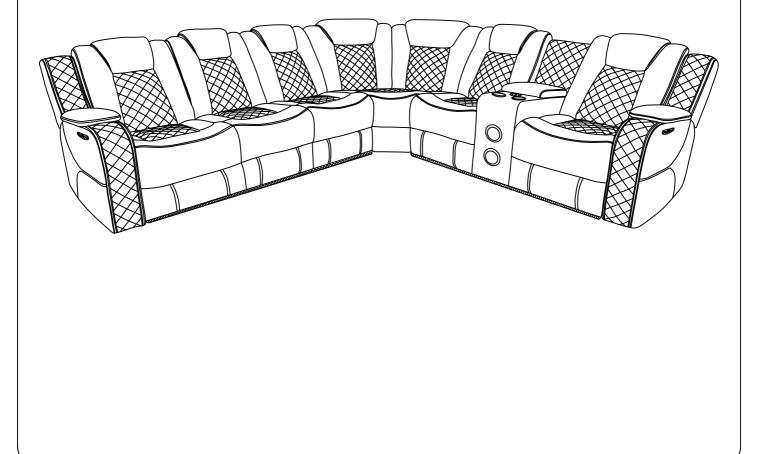

## ASSEMBLY INSTRUCTION LSF 1 POWER RECLINER WITH POWER HEADREST SOFA-DROPDOWN TABLE- SOCKET WITH WIRELESS CHARGER-SS CUP HOLDER, USB SWITCH, STORAGE ARM, LED LIGHT STRIP SH8895GRW/BLK-2L

Caution: Please read instructions thoroughly before unpacking assembly parts. Sharp, exposed staple tips can cause injury, therefore, for your protection, please remove any exposed staples used in packing.

## ASSEMBLY INSTRUCTION LSF 1 POWER RECLINER WITH POWER HEADREST SOFA- DROPDOWN TABLE- SOCKET WITH WIRELESS CHARGER-SS CUP HOLDER, USB SWITCH, STORAGE ARM, LED LIGHT STRIP SH8895GRW/BLK-2L

| PARTS LIST: |                     |        |     |     |                    |        |     |
|-------------|---------------------|--------|-----|-----|--------------------|--------|-----|
| NO.         | DESCRIPTION         | SKETCH | QTY | NO. | DESCRIPTION        | SKETCH | QTY |
|             |                     |        |     |     |                    |        |     |
| 1           | Seat with wire      |        | 1PC | 4   | Right Back Cushion |        | 1PC |
| 2           | Left Back Cushion   |        | 1PC | 5   | LSF Ear            |        | 1PC |
| 3           | Middle Back Cushion |        | 1PC | 6   | Adaptor            |        | 1PC |